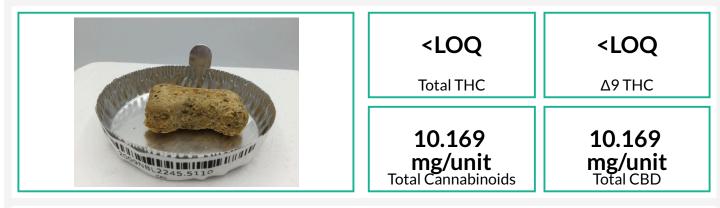

#### Sample: 2009NBL2245.5110 Strain: Dog Bone

Sample Received: 09/15/2020; Report Created: 09/16/2020; Expires: 09/16/2021

## Dog Bone

Ingestible, Other

### Cannabinoids

(Method of Analysis: HPLC, CON-P-3000.05) Analyst: Natalie Siracusa; Date Tested: 09/15/2020

| Analyte | LOQ     | Mass                                                     | Mass                         |  |
|---------|---------|----------------------------------------------------------|------------------------------|--|
|         | mg/unit | mg/unit                                                  | mg/g                         |  |
| ∆9-THC  | 1.643   | <loq< td=""><td><loq< td=""><td></td></loq<></td></loq<> | <loq< td=""><td></td></loq<> |  |
| THCa    | 1.643   | ND                                                       | ND                           |  |
| THCV    | 1.643   | ND                                                       | ND                           |  |
| ∆8-THC  | 1.643   | ND                                                       | ND                           |  |
| CBD     | 1.643   | 10.169                                                   | 1.173                        |  |
| CBDa    | 1.643   | ND                                                       | ND                           |  |
| CBDV    | 1.643   | ND                                                       | ND                           |  |
| CBG     | 1.643   | ND                                                       | ND                           |  |
| CBGa    | 1.643   | ND                                                       | ND                           |  |
| CBN     | 1.643   | ND                                                       | ND                           |  |
| CBC     | 1.643   | <loq< td=""><td><loq< td=""><td></td></loq<></td></loq<> | <loq< td=""><td></td></loq<> |  |
| CBCa    | 1.643   | ND                                                       | ND                           |  |
| CBNa    | 1.643   | ND                                                       | ND                           |  |
| Total   |         | 10.169                                                   | 1.173                        |  |

Total THC = THCa \* 0.877 + Δ9-THC;Total CBD = CBDa \* 0.877 + CBD; LOQ = Limit of Quantitation; ND = Not Detected. 1 Unit = 1 Dog Treat, 8.666g

New Bloom Labs 6121 Heritage Park Dr. Chattanooga, TN (844) 837-8223 DEA#: RN-0563975 NobeliSin